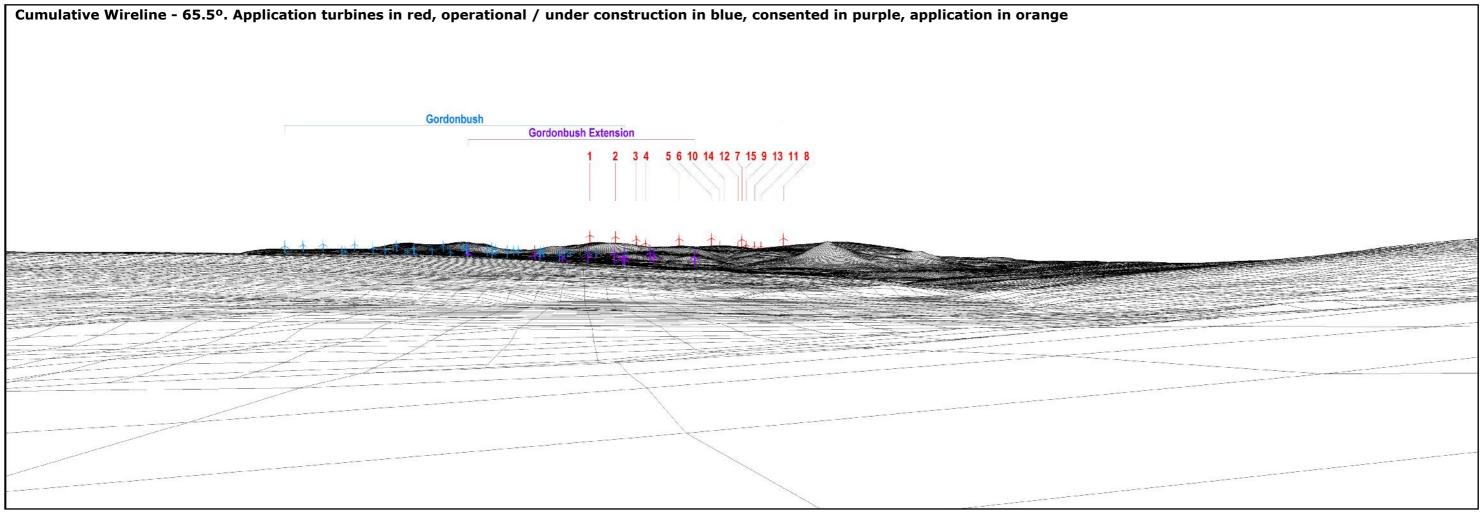

Distance to nearest turbine: 12,916m (T3)

Camera: EOS 5D Mark II

Focal length: 75mm

Camera height: 1.5m

**Date:** 15/01/20 **Time:** 15:35