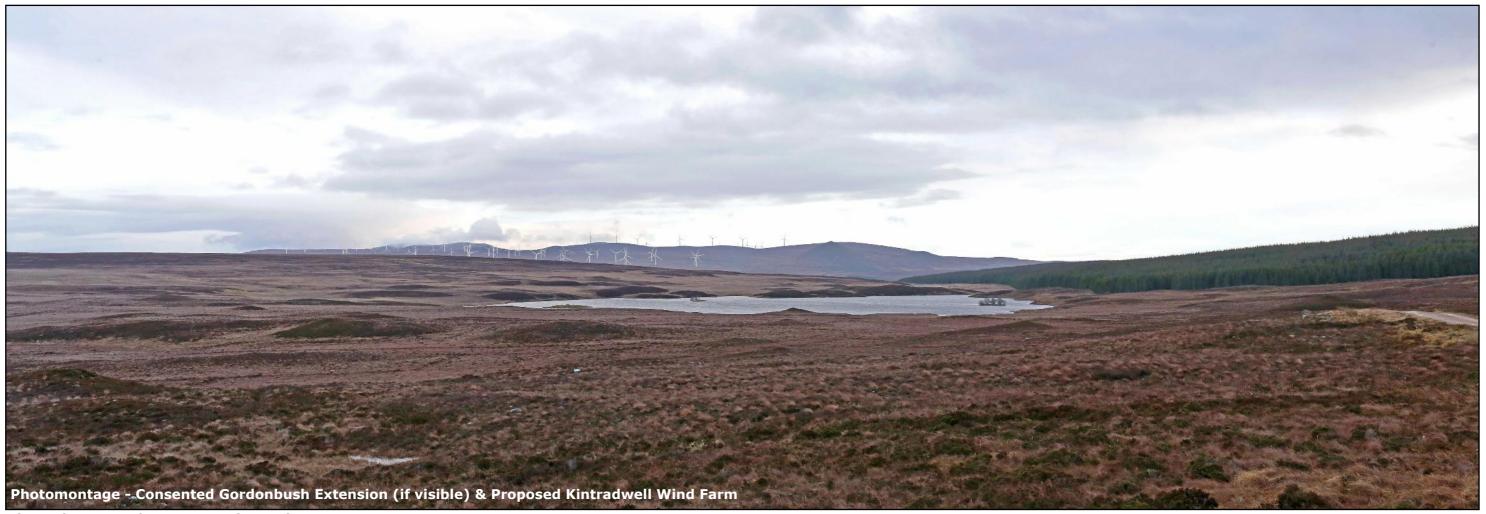

Kintradwell Wind Farm

**Viewpoint 7: Track to Ben Armine Lodge** 

Distance to nearest turbine: 12,916m (T3)

Camera: EOS 5D Mark II

Focal length: 50mm

Camera height: 1.5m

**Date:** 15/01/20

**Time:** 15:35

**Viewpoint 7: Track to Ben Armine Lodge** 