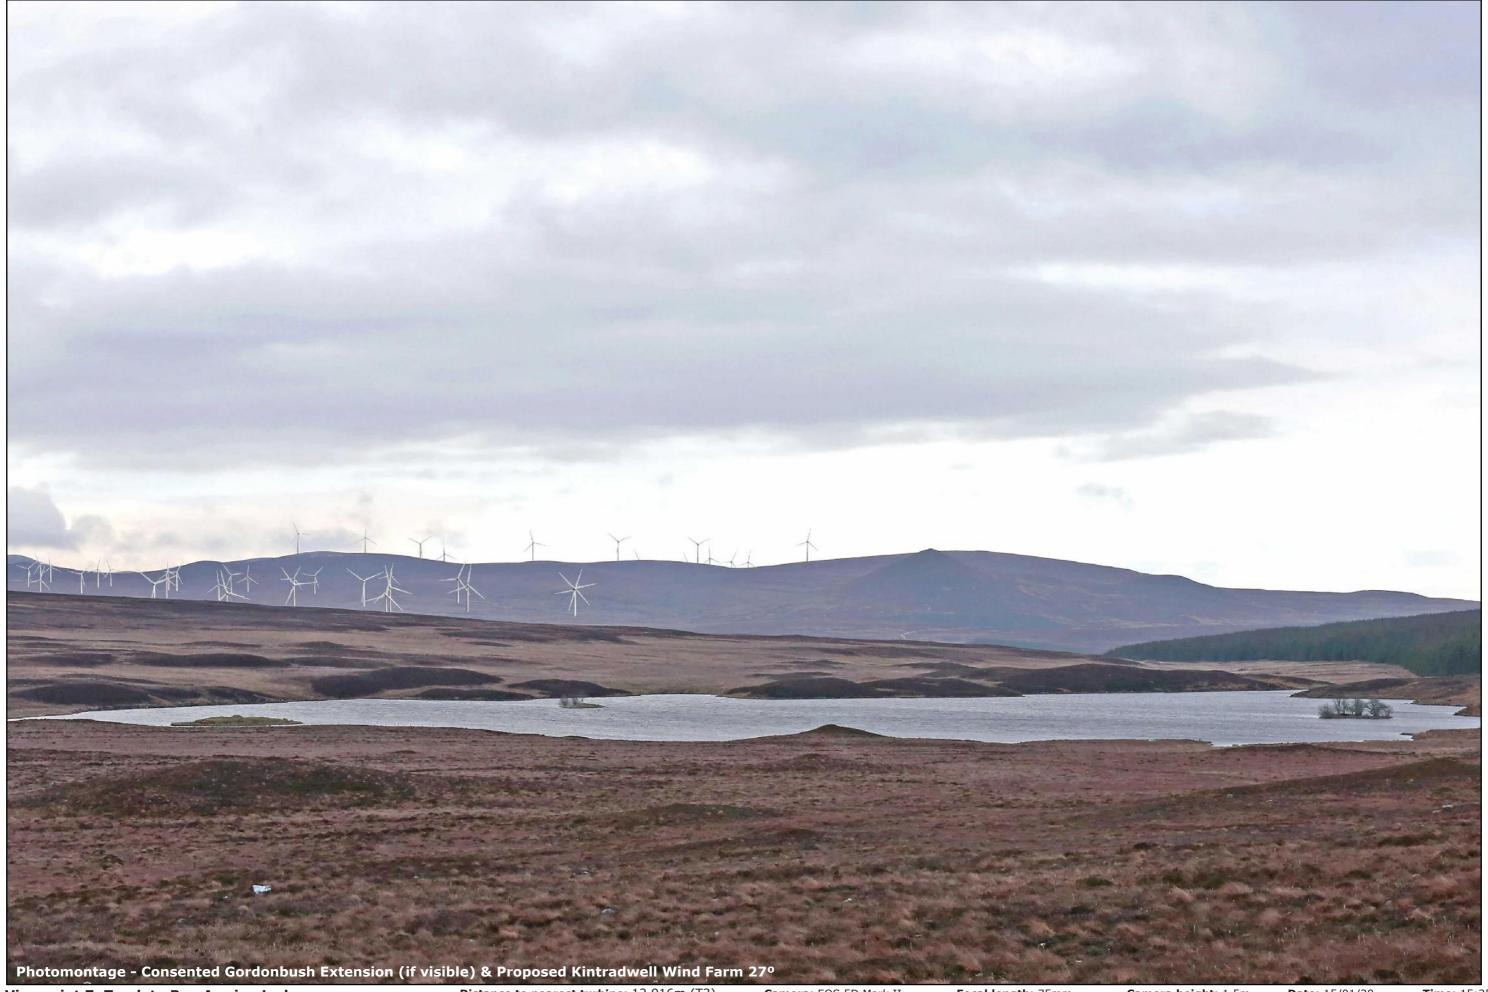

**VIEWPOINT 7: Track to Ben Armine Lodge** 

Travelling in a northwesterly direction from the small settlement of Sciberscross, the viewpoint is located on a private track which serves Ben Armine Lodge.

The viewpoint location is located on raised a grassed verge beyond woodland plantation and in the environs of Loch na Glaic, Lochan Dubh Cul na h-Amaite and Loch Bad na h-Earba.

Viewpoint 7 **Track to Ben Armine Lodge** 

Kintradwell Wind Farm

Distance to nearest turbine: 12,916m (T3)

Camera: EOS 5D Mark II

Focal length: 75mm

Camera height: 1.5m

**Date:** 15/01/20 **Time:** 15:35