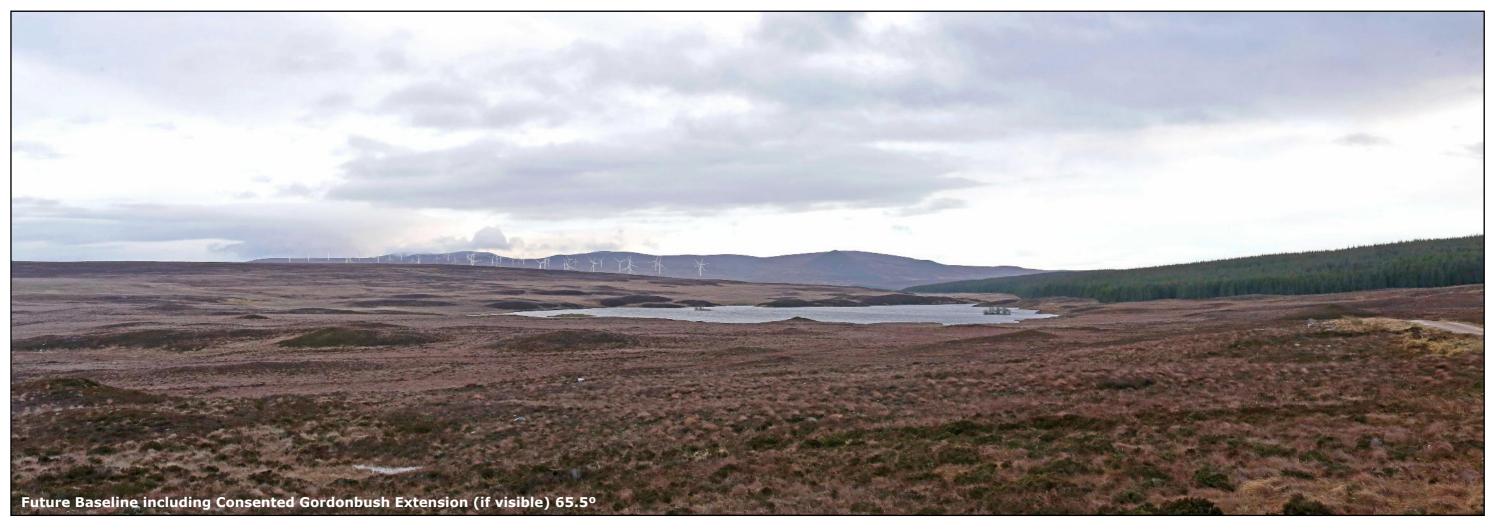

**Viewpoint 7: Track to Ben Armine Lodge** 

Distance to nearest turbine: 12,916m (T3)

Camera: EOS 5D Mark II

Focal length: 50mm

Camera height: 1.5m

**Date:** 15/01/20

**Time:** 15:35

**Viewpoint 7: Track to Ben Armine Lodge** 