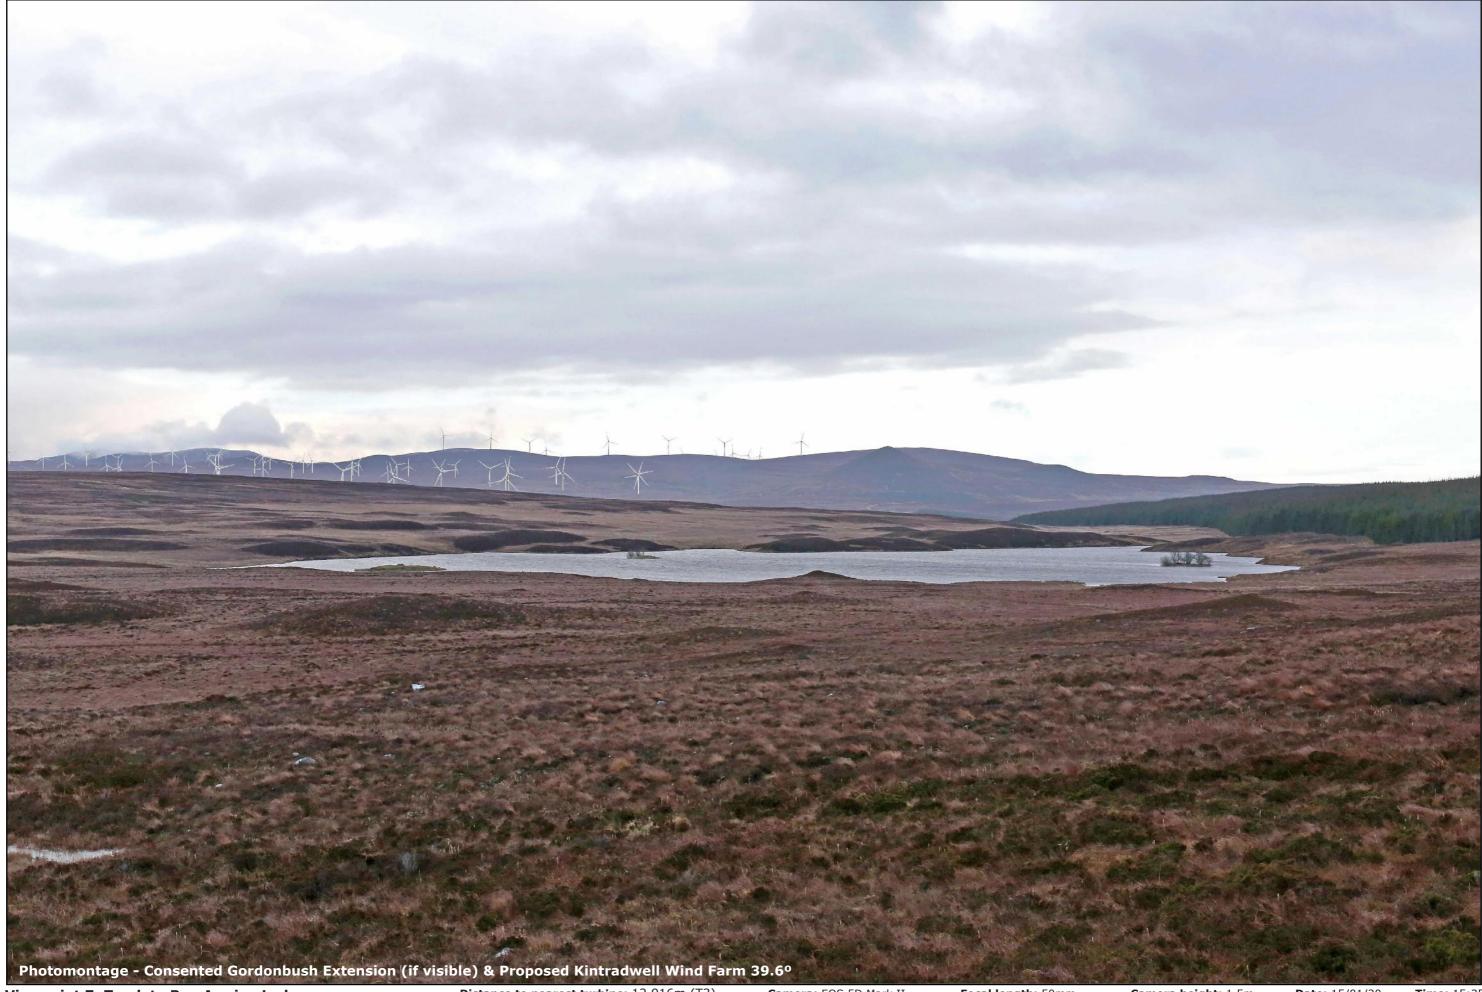

**VIEWPOINT 7: Track to Ben Armine Lodge** 

Travelling in a northwesterly direction from the small settlement of Sciberscross, the viewpoint is located on a private track which serves Ben Armine Lodge.

The viewpoint location is located on raised a grassed verge beyond woodland plantation and in the environs of Loch na Glaic, Lochan Dubh Cul na h-Amaite and Loch Bad na h-Earba.

Viewpoint 7 **Track to Ben Armine Lodge** 

Kintradwell Wind Farm

## Extent of 50mm single frame image

**Viewpoint 7: Track to Ben Armine Lodge** 

Distance to nearest turbine: 12,916m (T3) Camera: EOS 5D Mark II Focal length: 50mm vertical (27°) x 28mm horizontal (65.5°)

Camera height: 1.5m

**Date:** 15/01/20 **Time:** 15:35

The images contained on this page and the following page are not representative of scale and distance from the actual viewpoint and show the wind farm development in its wider landscape context only.

**Viewpoint 7: Track to Ben Armine Lodge** 

Distance to nearest turbine: 12,916m (T3)

Camera: EOS 5D Mark II

Focal length: 50mm

Camera height: 1.5m

**Date:** 15/01/20

**Time:** 15:35

**Viewpoint 7: Track to Ben Armine Lodge** 