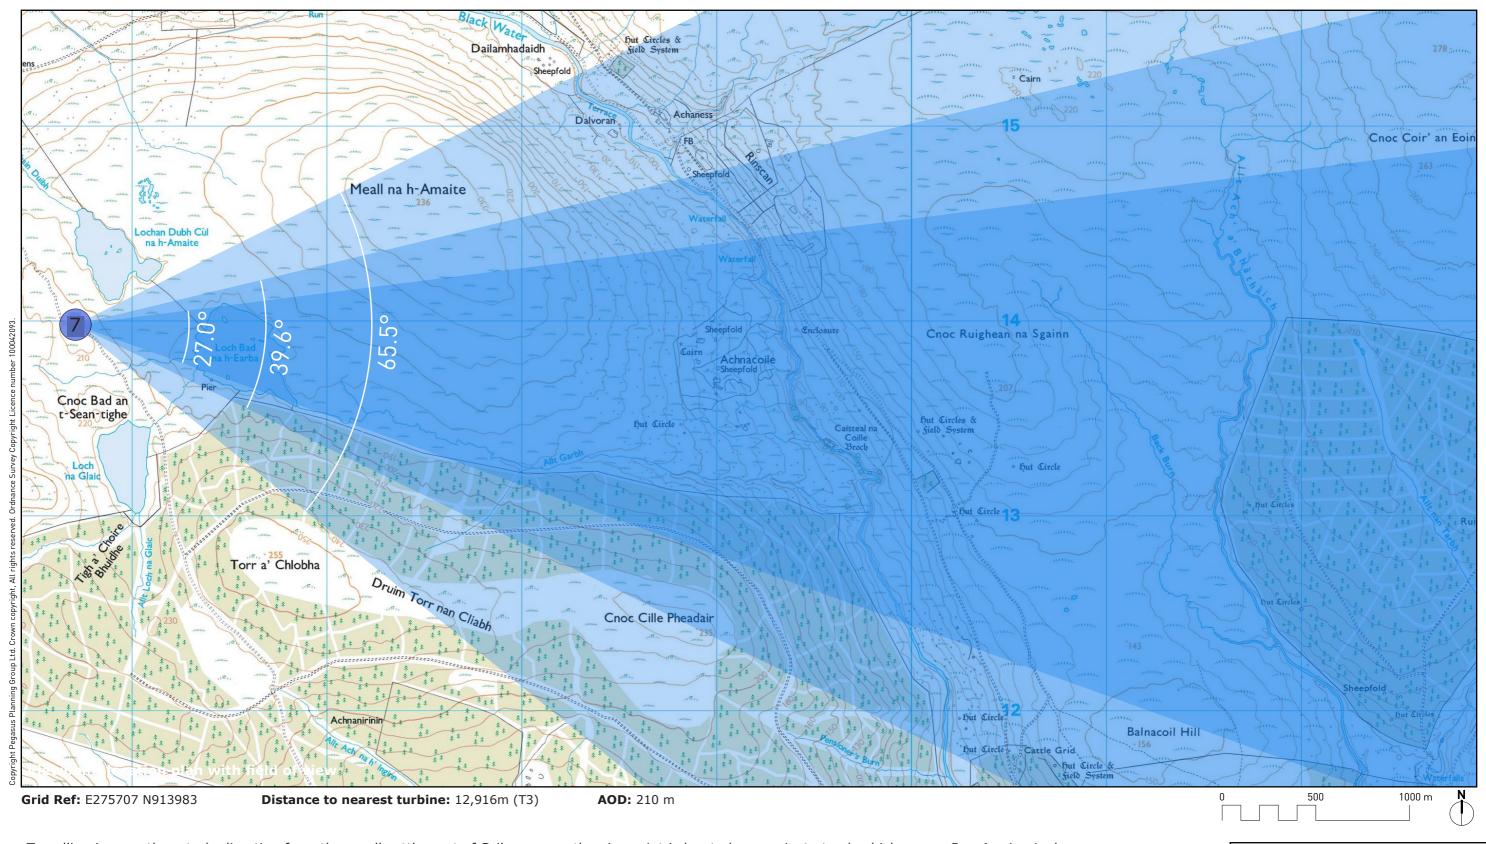

**VIEWPOINT 7: Track to Ben Armine Lodge** 

Travelling in a northwesterly direction from the small settlement of Sciberscross, the viewpoint is located on a private track which serves Ben Armine Lodge.

The viewpoint location is located on raised a grassed verge beyond woodland plantation and in the environs of Loch na Glaic, Lochan Dubh Cul na h-Amaite and Loch Bad na h-Earba.

Viewpoint 7 **Track to Ben Armine Lodge** 

## Extent of 50mm single frame image

**Viewpoint 7: Track to Ben Armine Lodge** 

Distance to nearest turbine: 12,916m (T3) Camera: EOS 5D Mark II Focal length: 50mm vertical (27°) x 28mm horizontal (65.5°)

Camera height: 1.5m

**Date:** 15/01/20 **Time:** 15:35

The images contained on this page and the following page are not representative of scale and distance from the actual viewpoint and show the wind farm development in its wider landscape context only.