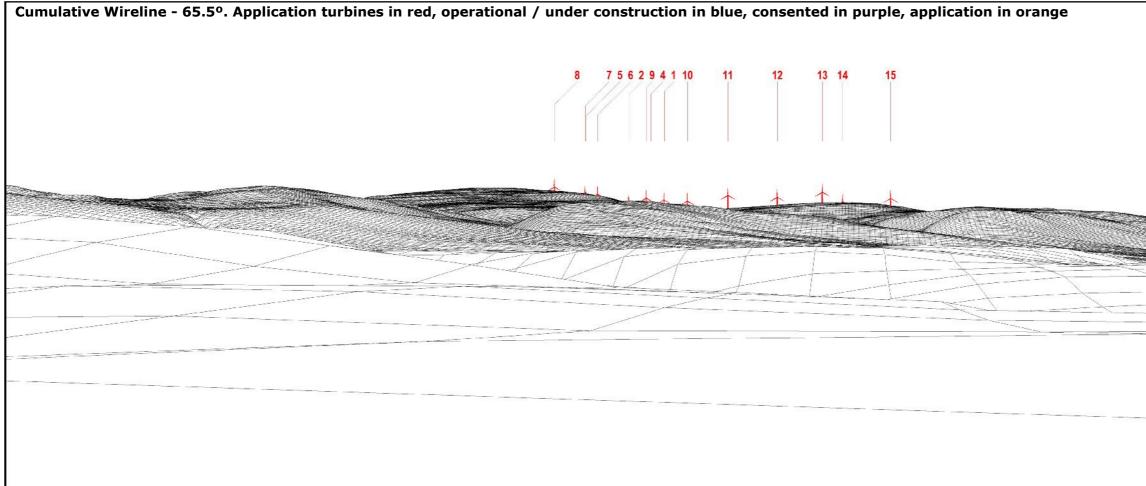

## Extent of 50mm single frame image



The images contained on this page and the following page are not representative of scale and distance from the actual viewpoint and show the wind farm development in its wider landscape context only.

## IMAGES FOR LANDSCAPE ASSESSMENT

**Date:** 20/09/19 **Time:** 11:00









Viewpoint 2: Lower Brora

Distance to nearest turbine: 8085m (T13) Camera: EOS 5D Mark II Focal length: 50mm Camera height: 1.5m

When viewed at a comfortable arm's length (approx. 500mm), this printed image is representative of our detailed central vision, but is not representative of scale and distance.

## IMAGES FOR VISUAL IMPACT ASSESSMENT

**Date:** 20/09/19 **Time:** 11:00



## IMAGES FOR VISUAL IMPACT ASSESSMENT

**Date:** 20/09/19 **Time:** 11:00