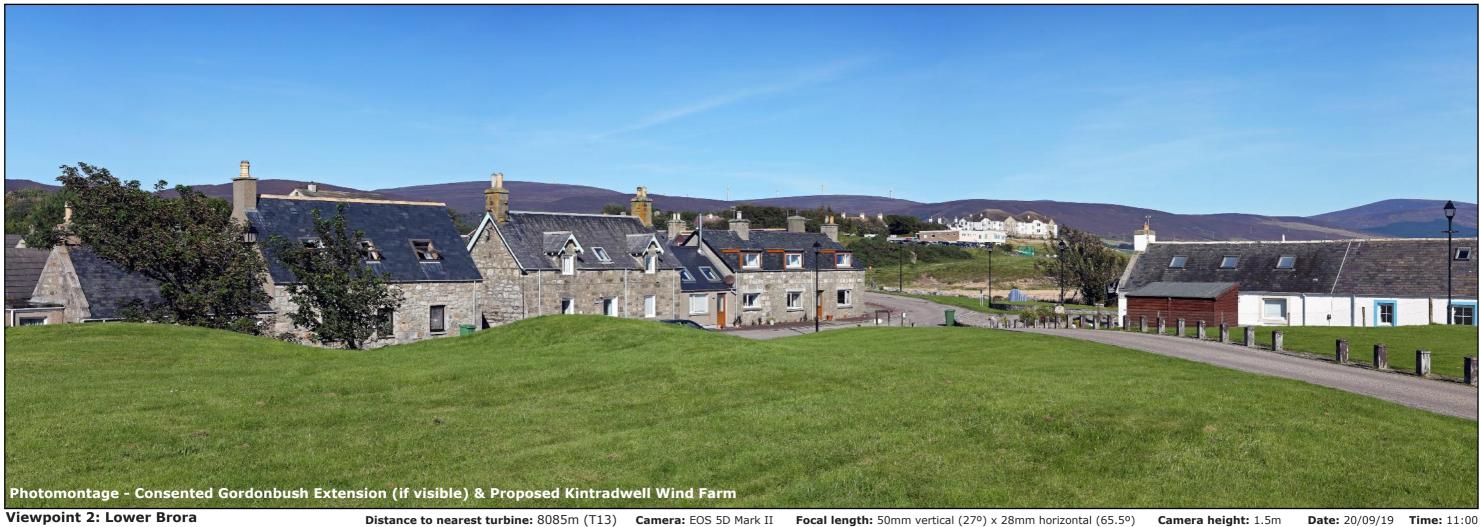

## IMAGES FOR LANDSCAPE ASSESSMENT

**Date:** 20/09/19 **Time:** 11:00

Viewpoint 2: Lower Brora

Distance to nearest turbine: 8085m (T13) Camera: EOS 5D Mark II Focal length: 50mm Camera height: 1.5m

When viewed at a comfortable arm's length (approx. 500mm), this printed image is representative of our detailed central vision, but is not representative of scale and distance.