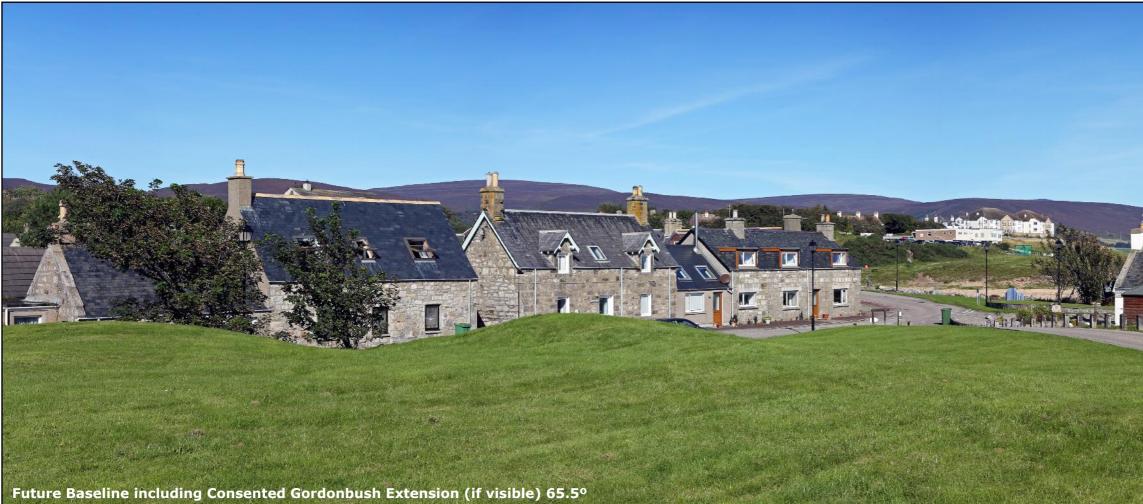

## Extent of 50mm single frame image



The images contained on this page and the following page are not representative of scale and distance from the actual viewpoint and show the wind farm development in its wider landscape context only.

## IMAGES FOR LANDSCAPE ASSESSMENT

**Date:** 20/09/19 **Time:** 11:00









Viewpoint 2: Lower Brora

Distance to nearest turbine: 8085m (T13) Camera: EOS 5D Mark II Focal length: 50mm Camera height: 1.5m

When viewed at a comfortable arm's length (approx. 500mm), this printed image is representative of our detailed central vision, but is not representative of scale and distance.

## IMAGES FOR VISUAL IMPACT ASSESSMENT

**Date:** 20/09/19 **Time:** 11:00



## IMAGES FOR VISUAL IMPACT ASSESSMENT

**Date:** 20/09/19 **Time:** 11:00