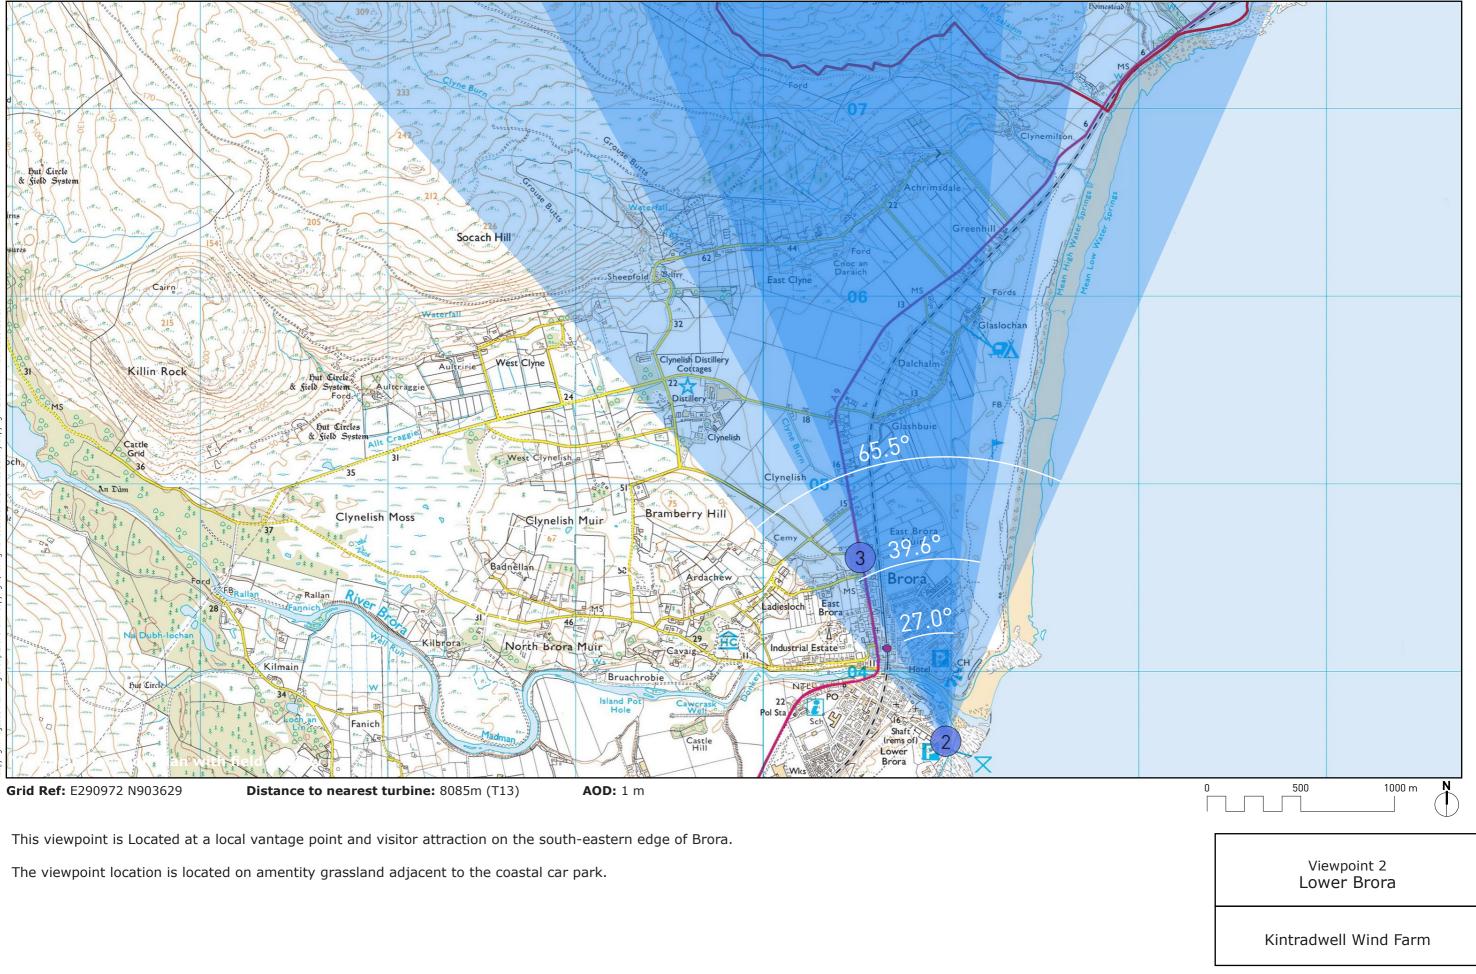

## Extent of 50mm single frame image

The images contained on this page and the following page are not representative of scale and distance from the actual viewpoint and show the wind farm development in its wider landscape context only.

## IMAGES FOR LANDSCAPE ASSESSMENT

**Date:** 20/09/19 **Time:** 11:00

Viewpoint 2: Lower Brora

Distance to nearest turbine: 8085m (T13) Camera: EOS 5D Mark II Focal length: 50mm Camera height: 1.5m

When viewed at a comfortable arm's length (approx. 500mm), this printed image is representative of our detailed central vision, but is not representative of scale and distance.