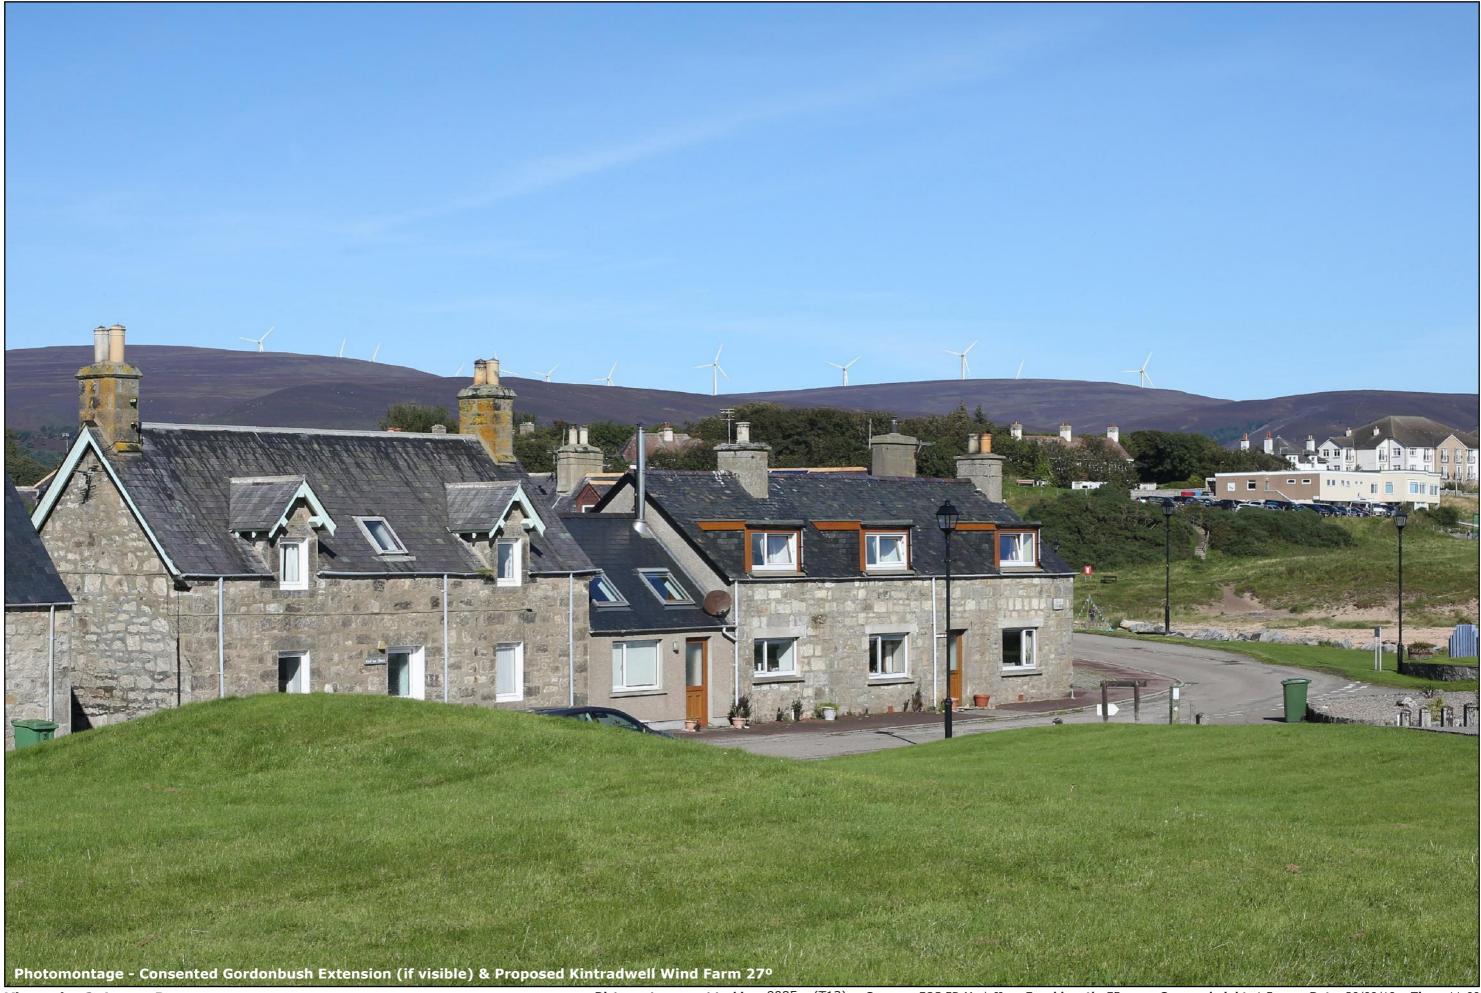

## Extent of 50mm single frame image



The images contained on this page and the following page are not representative of scale and distance from the actual viewpoint and show the wind farm development in its wider landscape context only.

## IMAGES FOR LANDSCAPE ASSESSMENT

**Date:** 20/09/19 **Time:** 11:00









Viewpoint 2: Lower Brora

Distance to nearest turbine: 8085m (T13) Camera: EOS 5D Mark II Focal length: 50mm Camera height: 1.5m

When viewed at a comfortable arm's length (approx. 500mm), this printed image is representative of our detailed central vision, but is not representative of scale and distance.

## IMAGES FOR VISUAL IMPACT ASSESSMENT

**Date:** 20/09/19 **Time:** 11:00



## IMAGES FOR VISUAL IMPACT ASSESSMENT

**Date:** 20/09/19 **Time:** 11:00