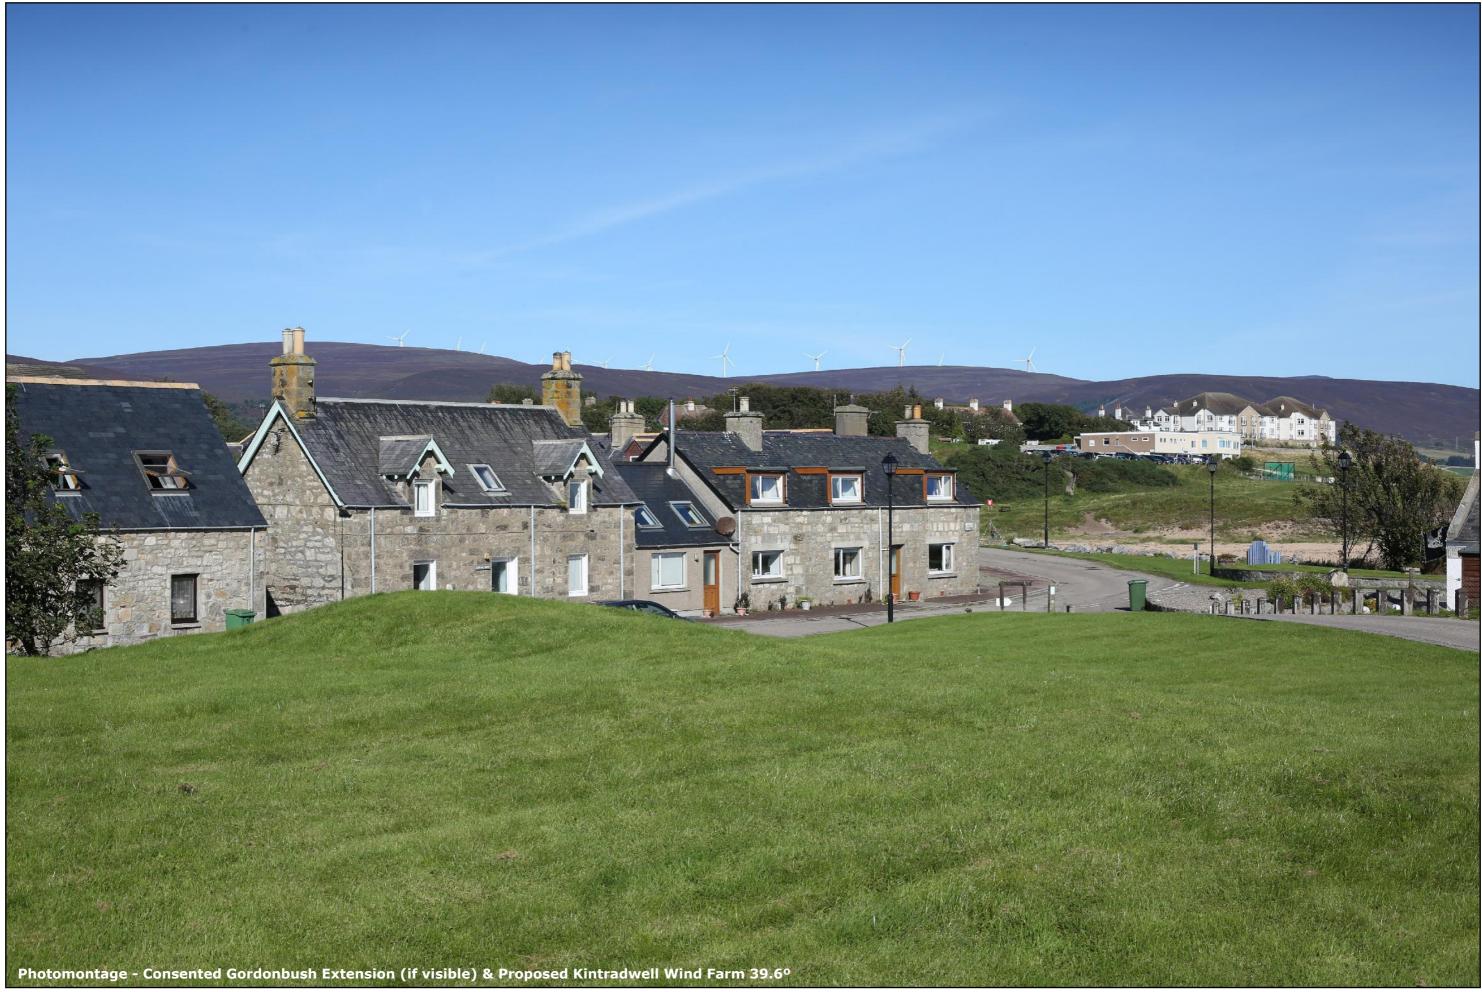

## Extent of 50mm single frame image



The images contained on this page and the following page are not representative of scale and distance from the actual viewpoint and show the wind farm development in its wider landscape context only.

## IMAGES FOR LANDSCAPE ASSESSMENT

**Date:** 20/09/19 **Time:** 11:00









Viewpoint 2: Lower Brora

Distance to nearest turbine: 8085m (T13) Camera: EOS 5D Mark II Focal length: 50mm Camera height: 1.5m

When viewed at a comfortable arm's length (approx. 500mm), this printed image is representative of our detailed central vision, but is not representative of scale and distance.

## IMAGES FOR VISUAL IMPACT ASSESSMENT

**Date:** 20/09/19 **Time:** 11:00



## IMAGES FOR VISUAL IMPACT ASSESSMENT

**Date:** 20/09/19 **Time:** 11:00